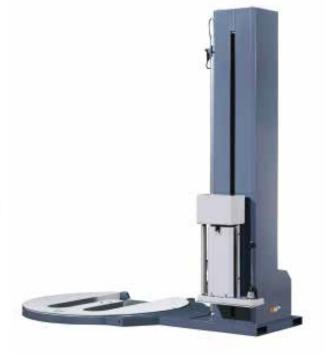

## JCP-4505M

## Automatic transpallet turntable stretch wrapper

Transpallet pallet wrapper, Horseshoe stretch wrapper-brake film carriage or pre-stretch film carriage,, photocell detect pallet height, foldable tower, PLC control system

| Specification                 | Model: JCP-4505M  |
|-------------------------------|-------------------|
| Control System:               | PLC               |
| Power supply:                 | 220v 50hz 1 phase |
| Diameter of turntable:        | 1500mm            |
| pallet height:                | 800 - 2200mm      |
| Machine height:               | 2200mm            |
| Min distance between 2 forks: | 140mm             |
| Max distance between 2 forks: | 720mm             |
| Max pallet size:              | 1200 x 800mm      |
| Max pallet weight:            | 500 - 1500kg      |
| Tumtable height:              | 80mm              |
| Power supply:                 | 1.5kw             |
| Tumtable speed:               | 12R/M             |
| Applicable film thickness:    | 17-20mic          |
| Film roller core diameter:    | 250mm             |
| Film roller outside diameter: | 750mm             |
| Max film roller weight:       | 13.8kg            |
| Machine weight:               | 700kg             |